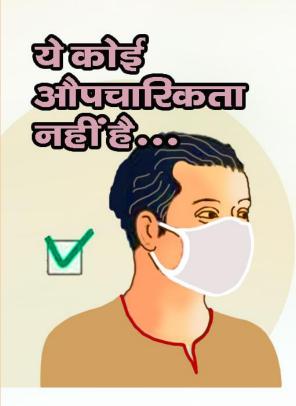

#### **Preventive measures**

- 1. All citizens must wear masks whenever venturing outside of their homes.
- 2. Travelers' and their family members must ensure strict respiratory and hand hygiene.
- 3. Hand wash by Soap and water up to 40 second must be followed.

**Uttarakhand State Control Room C@VID-19** 

''सही से मास्क न पहनना खतरनाक हो सकता है''

**Integrated Disease Surveillance Programme** Directorate of Medical Health & Family Welfare, Uttarakhand, Dehradun