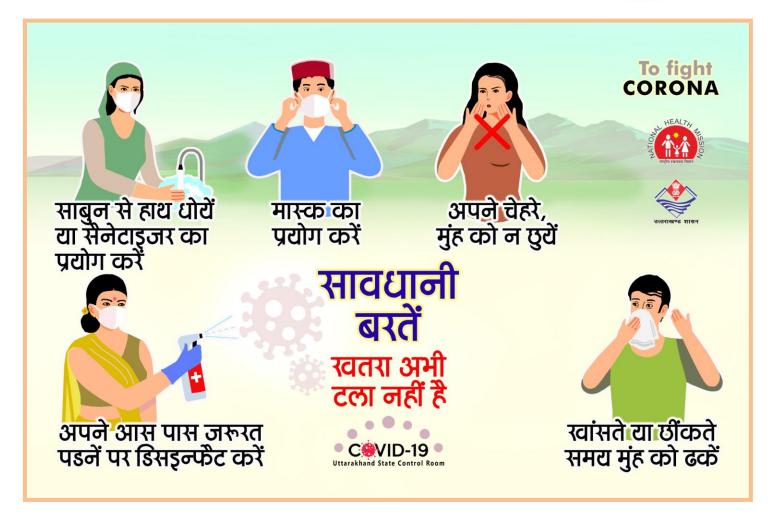

#### **Preventive measures**

- 1. All citizens must wear masks whenever venturing outside of their homes.
- 2. Travelers' and their family members must ensure strict respiratory and hand hygiene.
- 3. Hand wash by Soap and water up to 40 second must be followed.

#### APPEAL

- Department of Health and Family Welfare, Uttarakhand appeal to every citizens of the state to exercise abundant caution by adopting COVID-19 appropriate behaviour in their daily routine.
- The Government of Uttarakhand appeal to all the recovered/treated COVID-19 Positive patients for voluntary plasma donation at nearest Government Blood Bank. The plasma donation facility is existing in Doon Medical College Dehradun, Government Medical College Haldwani & Government Medical College Srinagar Garhwal.