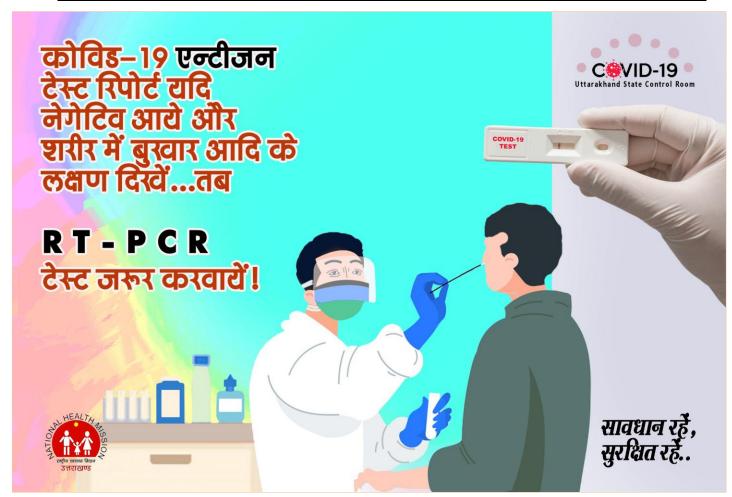

#### **Public Health Action Taken**

- To further increase the COVID-19 testing, the Government has lowered down the testing charges for both RT-PCR and Rapid Antigen COVID-19 test.
- To combat the pandemic situation, the State Government has commenced Home Isolation strategy for self isolation of asymptomatic COVID-19 positive patient.
- The Government has decided the user charges/cost of treatment for private hospitals to treat COVID-19 patients.