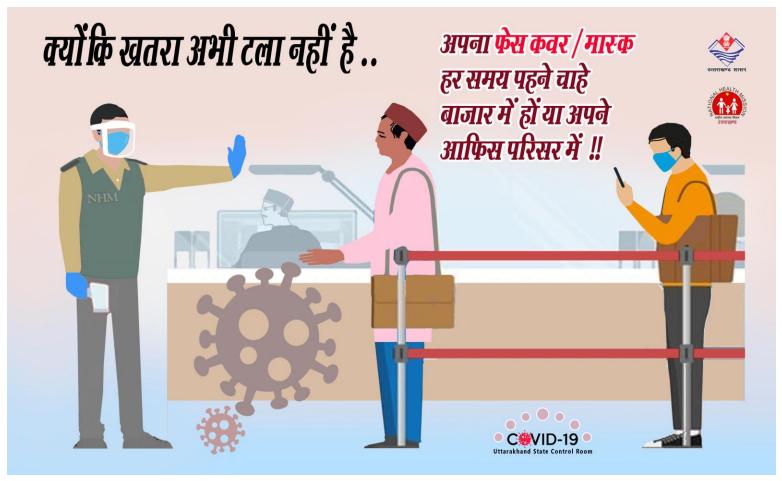

#### **Preventive measures**

- 1. All citizens must wear masks whenever venturing outside of their homes.
- 2. Travelers' and their family members must ensure strict respiratory and hand hygiene.
- 3. Hand wash by Soap and water up to 40 second must be followed.

**Uttarakhand State Control Room C@VID-19** 

''सही से मास्क न पहनना खतरनाक हो सकता है''

**Integrated Disease Surveillance Programme** Directorate of Medical Health & Family Welfare, Uttarakhand, Dehradun