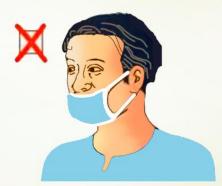

#### **Preventive measures**

- 1. All citizens must wear masks whenever venturing outside of their homes.
- 2. Travelers' and their family members must ensure strict respiratory and hand hygiene.
- 3. Hand wash by Soap and water up to 40 second must be followed.

**Uttarakhand State Control Room C@VID-19** 

''सही से मास्क न पहनना खतरनाक हो सकता है''

**Integrated Disease Surveillance Programme** Directorate of Medical Health & Family Welfare, Uttarakhand, Dehradun