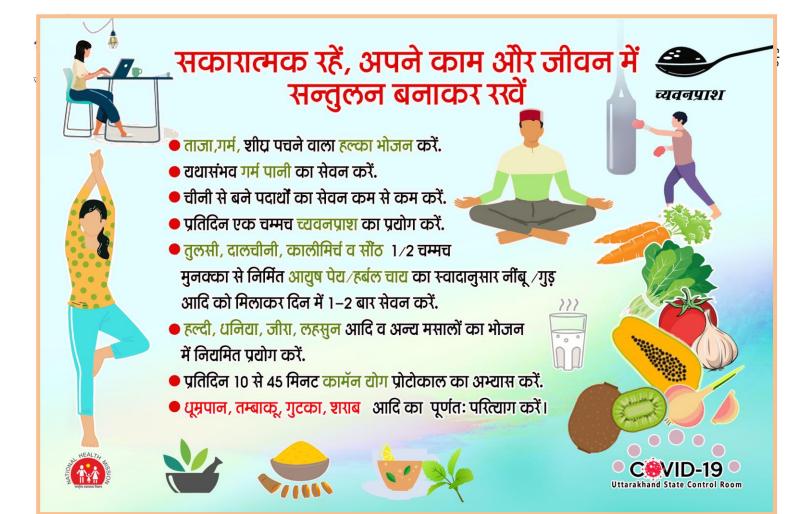

#### **Preventive measures**

- 1. All citizens must wear masks whenever venturing outside of their homes.
- 2. Travelers' and their family members must ensure strict respiratory and hand hygiene.
- 3. Hand wash by Soap and water up to 40 second must be followed.