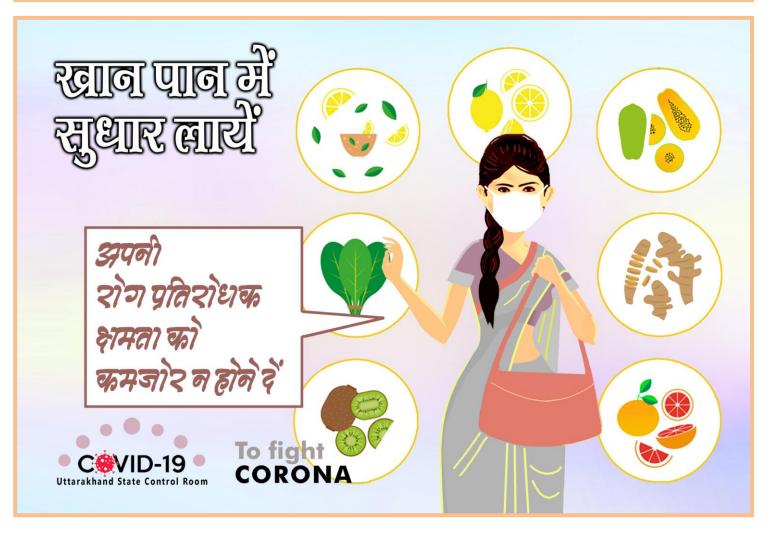

#### **Preventive measures**

- 1. All citizens must wear masks whenever venturing outside of their homes.
- 2. Travelers' and their family members must ensure strict respiratory and hand hygiene.
- 3. Hand wash by Soap and water up to 40 second must be followed.