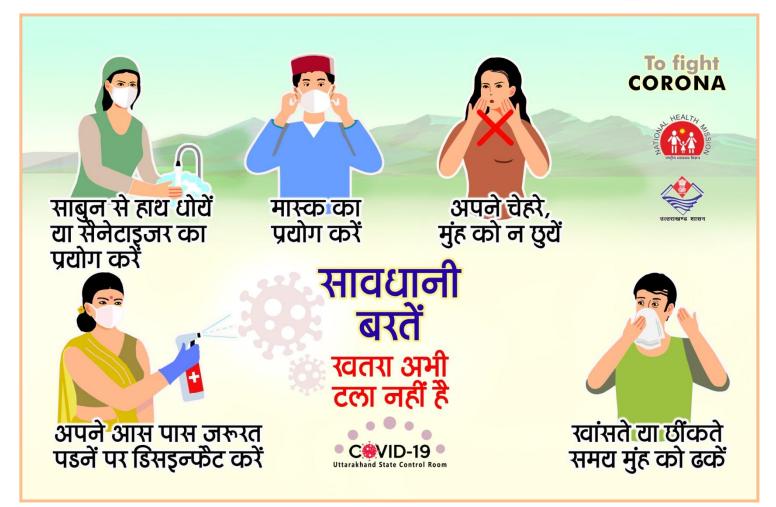

#### **Preventive measures**

- 1. All citizens must wear masks whenever venturing outside of their homes.
- 2. Travelers' and their family members must ensure strict respiratory and hand hygiene.
- 3. Hand wash by Soap and water up to 40 second must be followed.