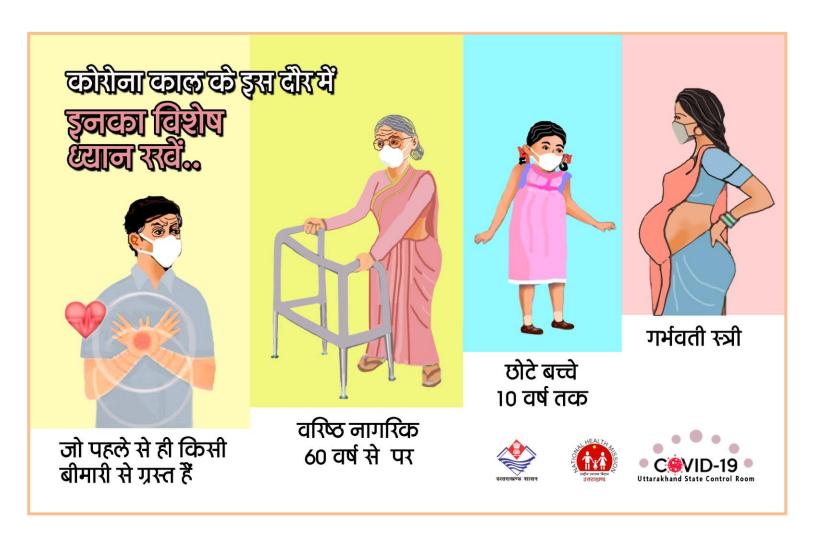

दूसरे समूह में - 50 वर्ष से अधिक उम्र के व्यक्ति तथा वे लोग जो पहले से ही किसी रोग से ग्रसित हैं तीसरे समूह में -सभी जरूरतमन्दों को वैक्सीन उपलब्ध कराया जायेगा

Positive Today: 227

Death Today: 05

Sample Positivity: 4.99%