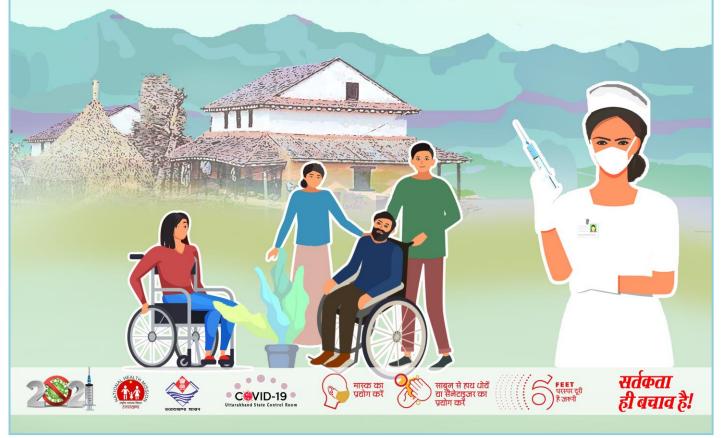

## **घर पर जाकर टीकाकरण** नी दिव्यांग नन चलने फिरने में असुविधा अनुभव करते हैं

ऐसे विशेष नागरिकों का घर पर जाकर टीकाकरण किया जा रहा है जो दिव्यांग हैं एवं आवागमन की असुविधा के कारण उनका अब तक टीकाकरण नहीं हो पाया है...

ऐसे लोग अपने बारे में जिले के कोविड कन्ट्रोल रूम में सूचित करें, ताकि उन्हें घर पर जाकर टीकाकरण किया जा सके।

**Integrated Disease Surveillance Programme** Directorate of Medical Health & Family Welfare, Uttarakhand, Dehradun