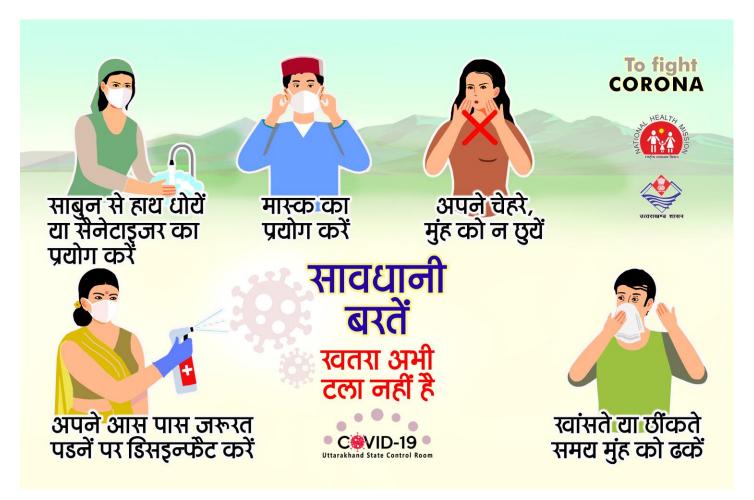

# होम आईसोलेशन में कोविड मरीज की देखभाल के दौरान संक्रमण के खतरे से सावधानी बरतें

मरीज को उसके कमरे के बाहर ही एक टेबल पर रख कर भोजन पहुँचायें, मरीज के सीधे सम्पर्क में बिल्कुल न आयें, डिस्पोजेबल बर्तन इत्यादि का प्रयोग करें,

या बर्तनों को अलग रखें उनको धोनें में सावधानी बरतते हुये ग्लब्स का प्रयोग करें उन बर्तनों को अन्य लोग इस्तेमाल न करें,

कोविड संक्रमित रोगी द्वारा उपयोग की गयी किसी भी चीज के सम्पर्क में न आरें...

मरीज के कपड़े इत्यादि को धोने से पूर्व तेज गर्म पानी 60–90 डिग्री से0 और डिटर्जैंट का प्रयोग करते हुये पहुले आधे घन्टे तक भिगो कर रखें तथा तेज धूप में सावधानी पूर्वक सुखायें,

मरीज के अन्य उपयोग में लाये गये वेस्ट को फेंकने से पहले विसंक्रमित करें, इस हेतु सोडियम हाईपोक्लोराइट की सही मात्रा का प्रयोग करें।

दवाई भी.. कड़ाई भी जिल्द्वमी जीतेगी, कोविङ हारेगा.

Integrated Disease Surveillance Programme
Directorate of Medical Health & Family Welfare, Uttarakhand, Dehradun

तो आप खुद सावधानी बरतिये ताकि कोई दूसरा संक्रमित न हो!

घर में रहें

दूसरों के सम्पर्क में न आर्थे इस्तेमाल के बाद व्यर्थ सामग्री को कूड़ेदान में डार्ले और हार्थों को अच्छी तरह साफ करें।

खांसते समय अपने मुंह व नाक को ढर्के