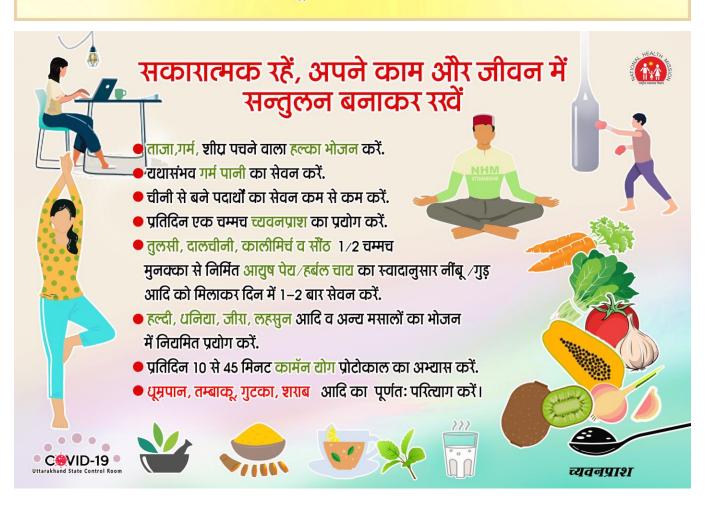

# **घर पर जाकर टीकाकरण** जो दिव्यांग जन चलने फिरने में असुविधा अनुभव करते हैं

ऐसे विशेष नागरिकों का घर पर जाकर टीकाकरण किया जा रहा है जो दिव्यांग हैं एवं आवागमन की असुविधा के कारण उनका अन तक टीकाकरण नहीं हो पाया है...

ऐसे लोग अपने बारे में जिले के कोविड कन्ट्रोल रूम में सूचित करें, ताकि उन्हें घर पर जाकर टीकाकरण किया जा सके।

Integrated Disease Surveillance Programme
Directorate of Medical Health & Family Welfare, Uttarakhand, Dehradun