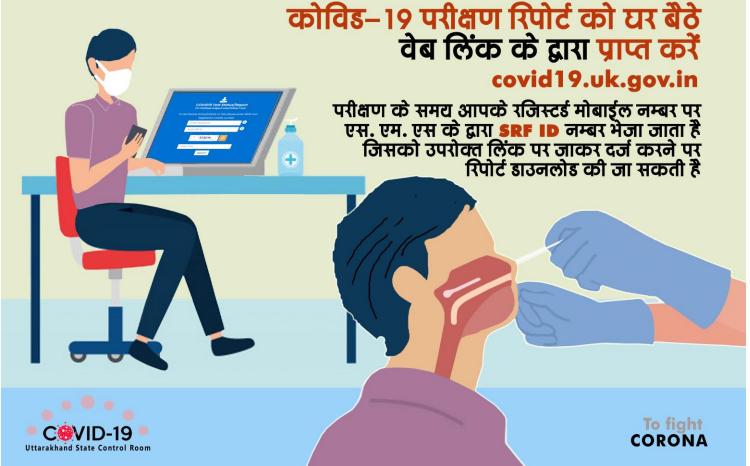

3. (2.15%)4. 5. 6. Total number of samples sent for COVID-19 testing today: 19299 7. Total number of cumulative samples found negative: 6588387 कोविड-19 परीक्षण रिपोर्ट को घर बैठे वेब लिंक के द्वारा प्राप्त करें covid19.uk.gov.in