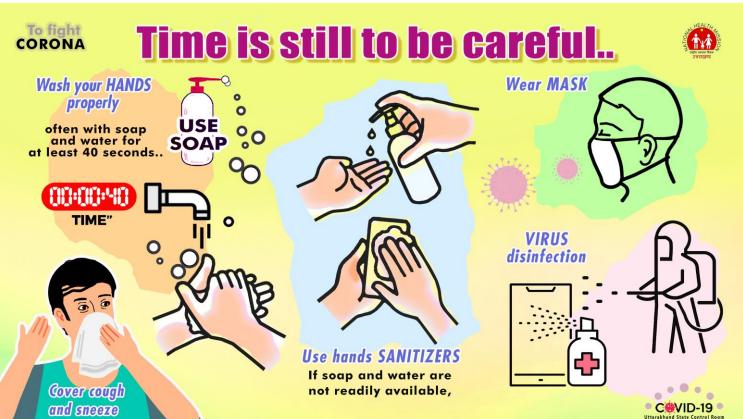

Integrated Disease Surveillance Programme
Directorate of Medical Health & Family Welfare, Uttarakhand, Dehradun

तो आप खुद सावधानी बरतिये ताकि कोई दूसरा संक्रमित न हो!

दूसरों के सम्पर्क में न आयें इस्तेमाल के बाद व्यर्थ सामग्री को कूड़ेदान में डार्ले और हार्थों को अच्छी तरह साफ करें।

खांसते समय अपने मुंह व नाक को ढर्के