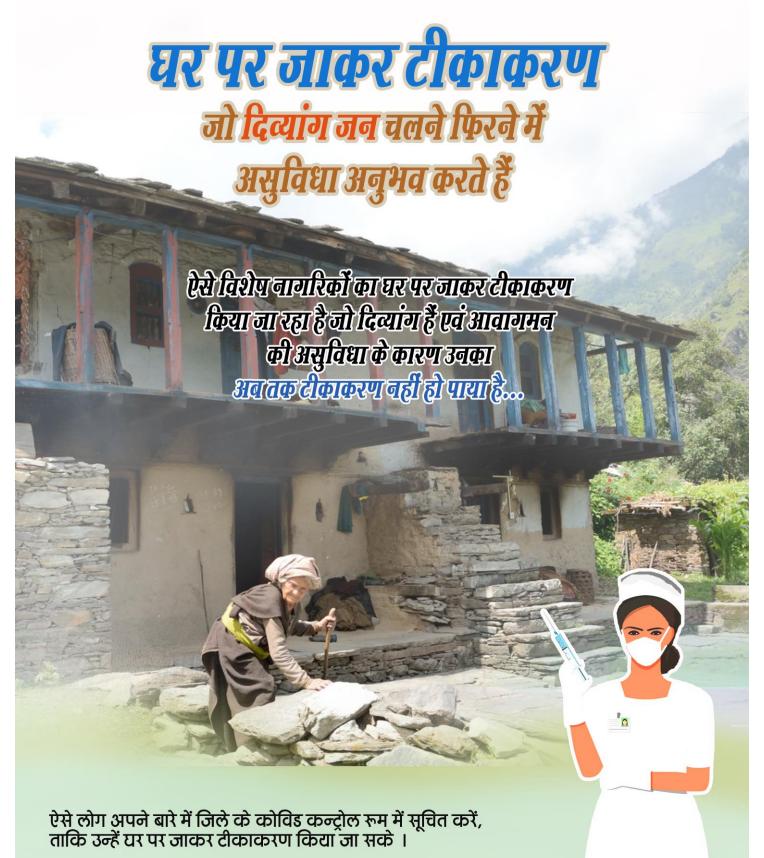

# आपवरो मिला है सुर्द्धा वचव

12 से 18 वर्ष आयु वर्ग के लाभार्थियों को पहली व दूसरी डोज तथा 18 वर्ष से ऊपर आयु वर्ग के सभी व्यक्तियों को नि:शुल्क ब्रस्टर डोन