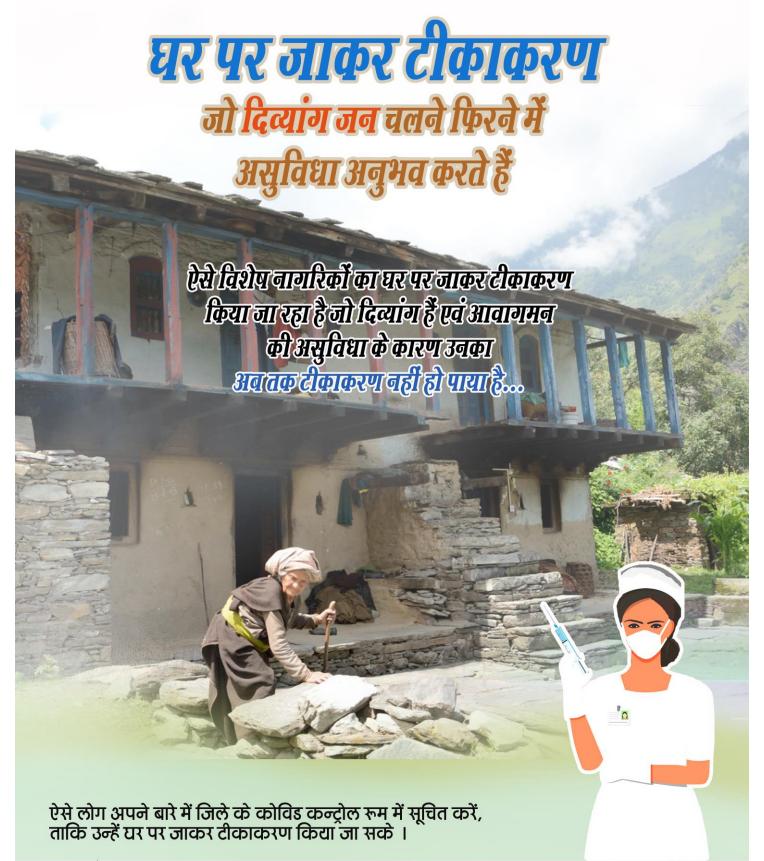

# आपवरो मिला है सुर्द्धा वचव

12 से 18 वर्ष आयु वर्ग के लाभार्थियों को पहली व दूसरी डोज तथा 18 वर्ष से ऊपर आयु वर्ग के सभी व्यक्तियों को नि:शुल्क ब्रस्टर डोन