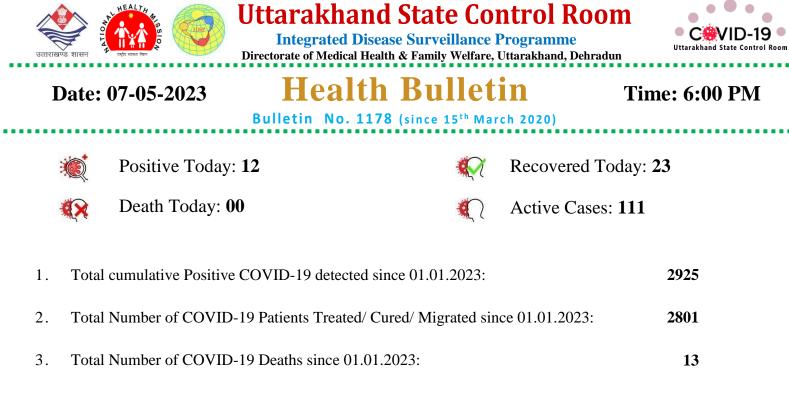

## **Detailed Status**

| Districts     | Samples Sent<br>to Labs<br>Today | Negative                        |                                            | Positive                        |                                               |                                    |
|---------------|----------------------------------|---------------------------------|--------------------------------------------|---------------------------------|-----------------------------------------------|------------------------------------|
|               |                                  | Negative in<br>last 24<br>hours | Negative<br>Cumulative Since<br>01.01.2023 | Positive in<br>last 24<br>hours | Positive<br>Cumulative<br>Since<br>01.01.2023 | Active<br>Cases in the<br>District |
| Almora        | 0                                | 0                               | 1635                                       | 0                               | 103                                           | 4                                  |
| Bageshwar     | 0                                | 0                               | 841                                        | 0                               | 49                                            | 2                                  |
| Chamoli       | 0                                | 1                               | 676                                        | 0                               | 56                                            | 7                                  |
| Champawat     | 0                                | 1                               | 955                                        | 0                               | 61                                            | 7                                  |
| Dehradun      | 51                               | 74                              | 18300                                      | 11                              | 1584                                          | 17                                 |
| Haridwar      | 9                                | 41                              | 12129                                      | 0                               | 174                                           | 6                                  |
| Nainital      | 24                               | 11                              | 5888                                       | 1                               | 428                                           | 28                                 |
| Pauri Garhwal | 0                                | 0                               | 1735                                       | 0                               | 98                                            | 12                                 |
| Pithoragarh   | 0                                | 1                               | 462                                        | 0                               | 42                                            | 2                                  |
| Rudraprayag   | 0                                | 0                               | 2386                                       | 0                               | 92                                            | 13                                 |
| Tehri Garhwal | 0                                | 1                               | 3995                                       | 0                               | 78                                            | 2                                  |
| US Nagar      | 1                                | 3                               | 7058                                       | 0                               | 97                                            | 1                                  |
| Uttarkashi    | 0                                | 0                               | 1698                                       | 0                               | 63                                            | 10                                 |
| Total         | 85                               | 133                             | 57758                                      | 12                              | 2925                                          | 111                                |