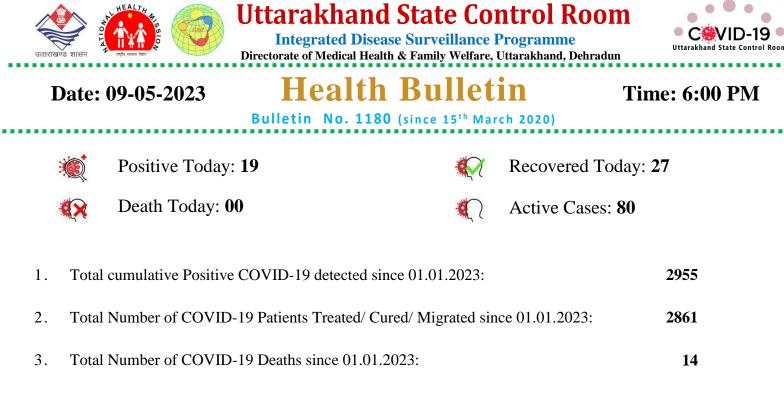

## **Detailed Status**

| Districts     | Samples Sent<br>to Labs<br>Today | Negative                        |                                            | Positive                        |                                               |                                    |
|---------------|----------------------------------|---------------------------------|--------------------------------------------|---------------------------------|-----------------------------------------------|------------------------------------|
|               |                                  | Negative in<br>last 24<br>hours | Negative<br>Cumulative Since<br>01.01.2023 | Positive in<br>last 24<br>hours | Positive<br>Cumulative<br>Since<br>01.01.2023 | Active<br>Cases in the<br>District |
| Almora        | 8                                | 11                              | 1654                                       | 2                               | 105                                           | 3                                  |
| Bageshwar     | 8                                | 8                               | 860                                        | 1                               | 51                                            | 3                                  |
| Chamoli       | 48                               | 5                               | 694                                        | 4                               | 62                                            | 10                                 |
| Champawat     | 6                                | 6                               | 962                                        | 0                               | 61                                            | 0                                  |
| Dehradun      | 320                              | 198                             | 18661                                      | 6                               | 1593                                          | 18                                 |
| Haridwar      | 174                              | 131                             | 12392                                      | 1                               | 175                                           | 1                                  |
| Nainital      | 326                              | 114                             | 6312                                       | 5                               | 434                                           | 24                                 |
| Pauri Garhwal | 22                               | 12                              | 1758                                       | 0                               | 98                                            | 7                                  |
| Pithoragarh   | 0                                | 0                               | 463                                        | 0                               | 42                                            | 2                                  |
| Rudraprayag   | 59                               | 1                               | 2388                                       | 0                               | 92                                            | 8                                  |
| Tehri Garhwal | 45                               | 38                              | 4070                                       | 0                               | 78                                            | 1                                  |
| US Nagar      | 95                               | 83                              | 7184                                       | 0                               | 98                                            | 1                                  |
| Uttarkashi    | 36                               | 0                               | 1757                                       | 0                               | 66                                            | 2                                  |
| Total         | 1147                             | 607                             | 59155                                      | 19                              | 2955                                          | 80                                 |