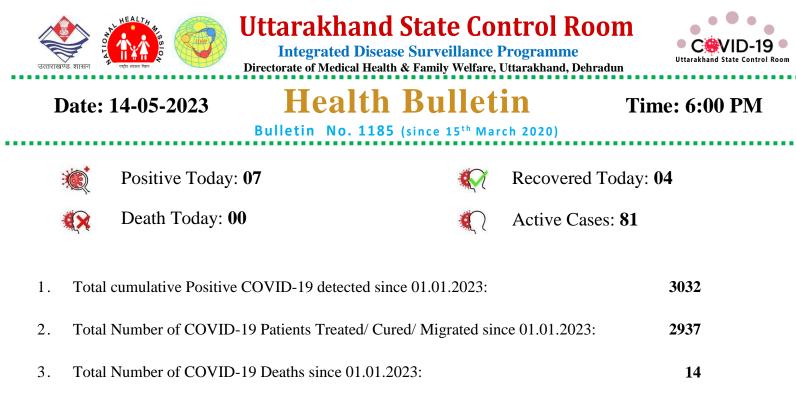

## **Detailed Status**

| Districts     | Samples Sent<br>to Labs<br>Today | Negative                        |                                            | Positive                        |                                               |                                    |
|---------------|----------------------------------|---------------------------------|--------------------------------------------|---------------------------------|-----------------------------------------------|------------------------------------|
|               |                                  | Negative in<br>last 24<br>hours | Negative<br>Cumulative Since<br>01.01.2023 | Positive in<br>last 24<br>hours | Positive<br>Cumulative<br>Since<br>01.01.2023 | Active<br>Cases in the<br>District |
| Almora        | 0                                | 2                               | 1677                                       | 0                               | 106                                           | 0                                  |
| Bageshwar     | 0                                | 1                               | 918                                        | 0                               | 52                                            | 2                                  |
| Chamoli       | 0                                | 1                               | 713                                        | 0                               | 66                                            | 10                                 |
| Champawat     | 0                                | 0                               | 971                                        | 0                               | 61                                            | 0                                  |
| Dehradun      | 39                               | 71                              | 19430                                      | 4                               | 1625                                          | 11                                 |
| Haridwar      | 6                                | 14                              | 12728                                      | 0                               | 179                                           | 5                                  |
| Nainital      | 9                                | 7                               | 6653                                       | 2                               | 446                                           | 26                                 |
| Pauri Garhwal | 0                                | 6                               | 1822                                       | 0                               | 104                                           | 11                                 |
| Pithoragarh   | 0                                | 0                               | 470                                        | 1                               | 45                                            | 3                                  |
| Rudraprayag   | 0                                | 2                               | 2438                                       | 0                               | 105                                           | 13                                 |
| Tehri Garhwal | 0                                | 2                               | 4193                                       | 0                               | 79                                            | 0                                  |
| US Nagar      | 1                                | 2                               | 7280                                       | 0                               | 98                                            | 0                                  |
| Uttarkashi    | 0                                | 0                               | 1760                                       | 0                               | 66                                            | 0                                  |
| Total         | 55                               | 108                             | 61053                                      | 7                               | 3032                                          | 81                                 |