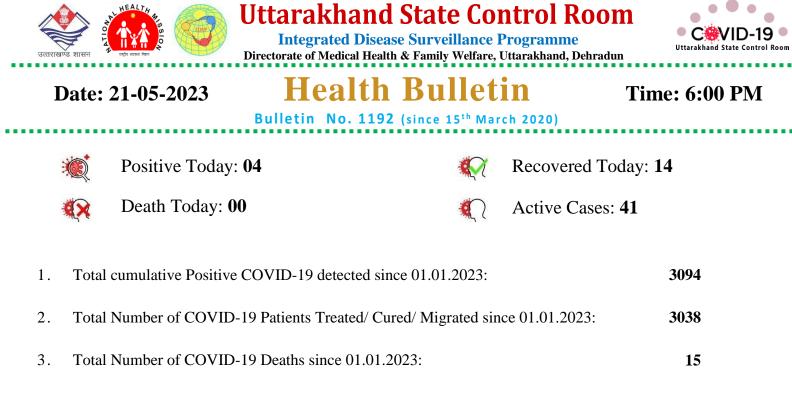

## **Detailed Status**

| Districts     | Samples Sent<br>to Labs<br>Today | Negative                        |                                            | Positive                        |                                               |                                    |
|---------------|----------------------------------|---------------------------------|--------------------------------------------|---------------------------------|-----------------------------------------------|------------------------------------|
|               |                                  | Negative in<br>last 24<br>hours | Negative<br>Cumulative Since<br>01.01.2023 | Positive in<br>last 24<br>hours | Positive<br>Cumulative<br>Since<br>01.01.2023 | Active<br>Cases in the<br>District |
| Almora        | 0                                | 1                               | 1708                                       | 0                               | 107                                           | 1                                  |
| Bageshwar     | 0                                | 1                               | 999                                        | 0                               | 52                                            | 0                                  |
| Chamoli       | 0                                | 0                               | 754                                        | 0                               | 68                                            | 2                                  |
| Champawat     | 0                                | 0                               | 981                                        | 0                               | 61                                            | 0                                  |
| Dehradun      | 40                               | 61                              | 20463                                      | 2                               | 1652                                          | 6                                  |
| Haridwar      | 2                                | 5                               | 13486                                      | 0                               | 180                                           | 4                                  |
| Nainital      | 161                              | 163                             | 7240                                       | 0                               | 448                                           | 0                                  |
| Pauri Garhwal | 1                                | 3                               | 1888                                       | 0                               | 112                                           | 12                                 |
| Pithoragarh   | 0                                | 1                               | 491                                        | 0                               | 49                                            | 4                                  |
| Rudraprayag   | 0                                | 0                               | 2652                                       | 0                               | 112                                           | 5                                  |
| Tehri Garhwal | 0                                | 1                               | 4356                                       | 0                               | 79                                            | 0                                  |
| US Nagar      | 9                                | 0                               | 7412                                       | 0                               | 100                                           | 2                                  |
| Uttarkashi    | 0                                | 0                               | 1870                                       | 2                               | 74                                            | 5                                  |
| Total         | 213                              | 236                             | 64300                                      | 4                               | 3094                                          | 41                                 |