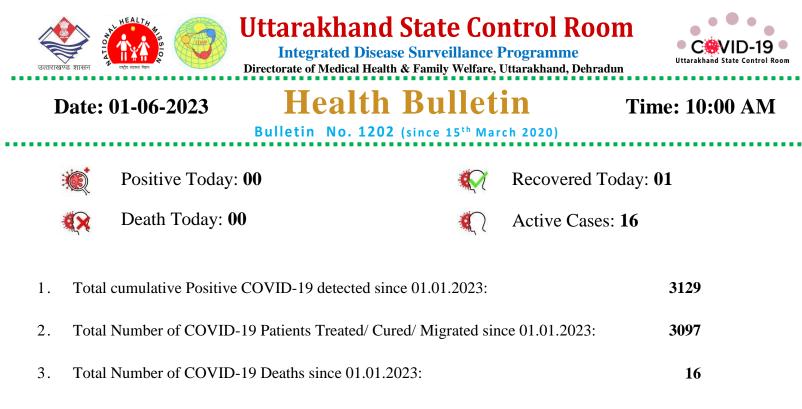

## **Detailed Status**

| Districts     | Samples Sent<br>to Labs<br>Today | Negative                        |                                            | Positive                        |                                               |                                    |
|---------------|----------------------------------|---------------------------------|--------------------------------------------|---------------------------------|-----------------------------------------------|------------------------------------|
|               |                                  | Negative in<br>last 24<br>hours | Negative<br>Cumulative Since<br>01.01.2023 | Positive in<br>last 24<br>hours | Positive<br>Cumulative<br>Since<br>01.01.2023 | Active<br>Cases in the<br>District |
| Almora        | 1                                | 0                               | 1759                                       | 0                               | 108                                           | 1                                  |
| Bageshwar     | 1                                | 0                               | 1062                                       | 0                               | 52                                            | 0                                  |
| Chamoli       | 16                               | 6                               | 824                                        | 0                               | 68                                            | 0                                  |
| Champawat     | 0                                | 1                               | 986                                        | 0                               | 61                                            | 0                                  |
| Dehradun      | 64                               | 56                              | 21700                                      | 0                               | 1669                                          | 3                                  |
| Haridwar      | 37                               | 14                              | 14382                                      | 0                               | 186                                           | 4                                  |
| Nainital      | 6                                | 12                              | 7678                                       | 0                               | 453                                           | 2                                  |
| Pauri Garhwal | 1                                | 0                               | 1979                                       | 0                               | 115                                           | 2                                  |
| Pithoragarh   | 0                                | 0                               | 497                                        | 0                               | 49                                            | 0                                  |
| Rudraprayag   | 7                                | 0                               | 2942                                       | 0                               | 112                                           | 0                                  |
| Tehri Garhwal | 26                               | 19                              | 4588                                       | 0                               | 80                                            | 0                                  |
| US Nagar      | 1                                | 3                               | 7636                                       | 0                               | 101                                           | 3                                  |
| Uttarkashi    | 4                                | 0                               | 2033                                       | 0                               | 75                                            | 1                                  |
| Total         | 164                              | 111                             | 68066                                      | 0                               | 3129                                          | 16                                 |