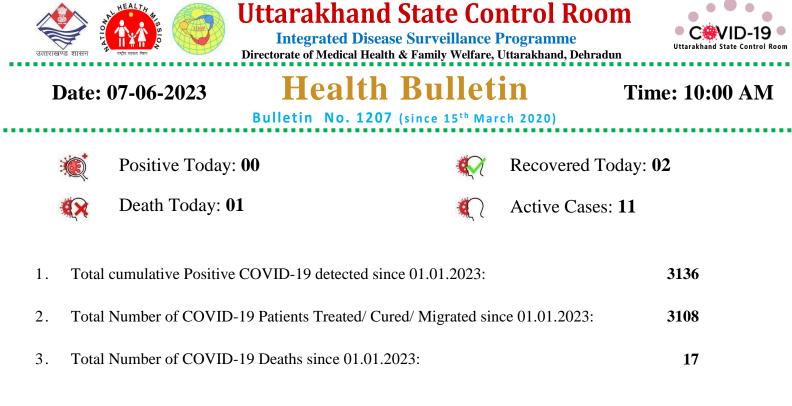

## **Detailed Status**

| Districts     | Samples Sent<br>to Labs<br>Today | Negative                        |                                            | Positive                        |                                               |                                    |
|---------------|----------------------------------|---------------------------------|--------------------------------------------|---------------------------------|-----------------------------------------------|------------------------------------|
|               |                                  | Negative in<br>last 24<br>hours | Negative<br>Cumulative Since<br>01.01.2023 | Positive in<br>last 24<br>hours | Positive<br>Cumulative<br>Since<br>01.01.2023 | Active<br>Cases in the<br>District |
| Almora        | 5                                | 6                               | 1778                                       | 0                               | 108                                           | 1                                  |
| Bageshwar     | 1                                | 1                               | 1066                                       | 0                               | 52                                            | 0                                  |
| Chamoli       | 9                                | 5                               | 850                                        | 0                               | 68                                            | 0                                  |
| Champawat     | 0                                | 1                               | 990                                        | 0                               | 61                                            | 0                                  |
| Dehradun      | 94                               | 93                              | 22289                                      | 0                               | 1672                                          | 2                                  |
| Haridwar      | 68                               | 88                              | 14785                                      | 0                               | 187                                           | 1                                  |
| Nainital      | 33                               | 41                              | 7865                                       | 0                               | 455                                           | 2                                  |
| Pauri Garhwal | 11                               | 7                               | 2016                                       | 0                               | 115                                           | 2                                  |
| Pithoragarh   | 1                                | 0                               | 501                                        | 0                               | 49                                            | 0                                  |
| Rudraprayag   | 13                               | 0                               | 2944                                       | 0                               | 112                                           | 0                                  |
| Tehri Garhwal | 19                               | 19                              | 4704                                       | 0                               | 81                                            | 0                                  |
| US Nagar      | 10                               | 16                              | 7687                                       | 0                               | 101                                           | 2                                  |
| Uttarkashi    | 21                               | 1                               | 2092                                       | 0                               | 75                                            | 1                                  |
| Total         | 285                              | 278                             | 69567                                      | 0                               | 3136                                          | 11                                 |

NOTE : 1 Death in Shri Mahant Indresh Hospital ( Dehradun)