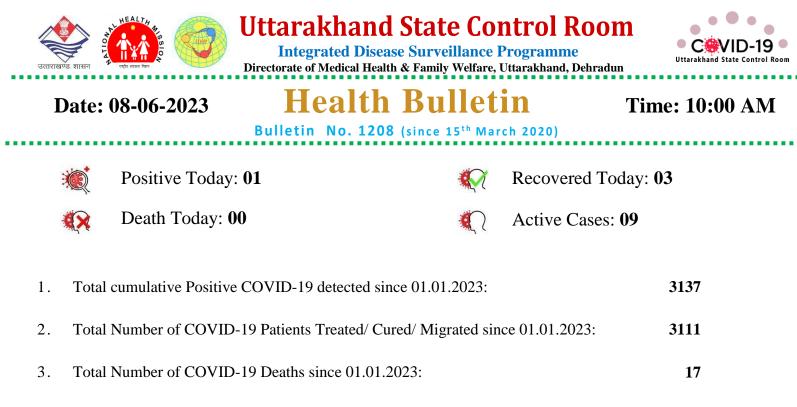

## **Detailed Status**

| Districts     | Samples Sent<br>to Labs<br>Today | Negative                        |                                            | Positive                        |                                               |                                    |
|---------------|----------------------------------|---------------------------------|--------------------------------------------|---------------------------------|-----------------------------------------------|------------------------------------|
|               |                                  | Negative in<br>last 24<br>hours | Negative<br>Cumulative Since<br>01.01.2023 | Positive in<br>last 24<br>hours | Positive<br>Cumulative<br>Since<br>01.01.2023 | Active<br>Cases in the<br>District |
| Almora        | 12                               | 16                              | 1,794                                      | 0                               | 108                                           | 0                                  |
| Bageshwar     | 1                                | 1                               | 1,067                                      | 0                               | 52                                            | 0                                  |
| Chamoli       | 16                               | 6                               | 856                                        | 0                               | 68                                            | 0                                  |
| Champawat     | 0                                | 2                               | 992                                        | 0                               | 61                                            | 0                                  |
| Dehradun      | 158                              | 152                             | 22,441                                     | 1                               | 1673                                          | 2                                  |
| Haridwar      | 52                               | 63                              | 14,848                                     | 0                               | 187                                           | 1                                  |
| Nainital      | 30                               | 45                              | 7,910                                      | 0                               | 455                                           | 2                                  |
| Pauri Garhwal | 2                                | 13                              | 2,029                                      | 0                               | 115                                           | 2                                  |
| Pithoragarh   | 7                                | 8                               | 509                                        | 0                               | 49                                            | 0                                  |
| Rudraprayag   | 25                               | 123                             | 3,067                                      | 0                               | 112                                           | 0                                  |
| Tehri Garhwal | 27                               | 29                              | 4,733                                      | 0                               | 81                                            | 0                                  |
| US Nagar      | 82                               | 15                              | 7,702                                      | 0                               | 101                                           | 1                                  |
| Uttarkashi    | 26                               | 0                               | 2,092                                      | 0                               | 75                                            | 1                                  |
| Total         | 438                              | 473                             | 70,040                                     | 1                               | 3137                                          | 9                                  |