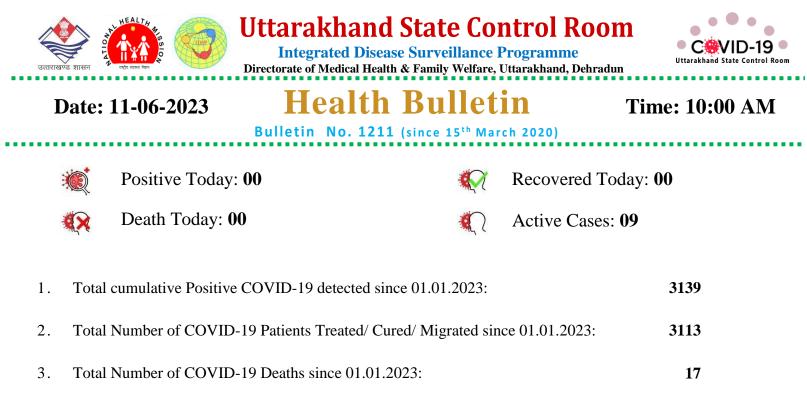

## **Detailed Status**

| Districts     | Samples Sent<br>to Labs<br>Today | Negative                        |                                            | Positive                        |                                               |                                    |
|---------------|----------------------------------|---------------------------------|--------------------------------------------|---------------------------------|-----------------------------------------------|------------------------------------|
|               |                                  | Negative in<br>last 24<br>hours | Negative<br>Cumulative Since<br>01.01.2023 | Positive in<br>last 24<br>hours | Positive<br>Cumulative<br>Since<br>01.01.2023 | Active<br>Cases in the<br>District |
| Almora        | 1                                | 2                               | 1,799                                      | 0                               | 108                                           | 0                                  |
| Bageshwar     | 0                                | 0                               | 1,067                                      | 0                               | 52                                            | 0                                  |
| Chamoli       | 0                                | 0                               | 864                                        | 0                               | 68                                            | 0                                  |
| Champawat     | 0                                | 0                               | 997                                        | 0                               | 61                                            | 0                                  |
| Dehradun      | 54                               | 63                              | 22,663                                     | 0                               | 1675                                          | 3                                  |
| Haridwar      | 7                                | 15                              | 14,992                                     | 0                               | 187                                           | 1                                  |
| Nainital      | 5                                | 13                              | 7,986                                      | 0                               | 455                                           | 1                                  |
| Pauri Garhwal | 1                                | 2                               | 2,041                                      | 0                               | 115                                           | 2                                  |
| Pithoragarh   | 0                                | 0                               | 510                                        | 0                               | 49                                            | 0                                  |
| Rudraprayag   | 0                                | 0                               | 3,087                                      | 0                               | 112                                           | 0                                  |
| Tehri Garhwal | 9                                | 14                              | 4,769                                      | 0                               | 81                                            | 0                                  |
| US Nagar      | 0                                | 1                               | 7,733                                      | 0                               | 101                                           | 1                                  |
| Uttarkashi    | 0                                | 1                               | 2,093                                      | 0                               | 75                                            | 1                                  |
| Total         | 77                               | 111                             | 70,601                                     | 0                               | 3139                                          | 9                                  |