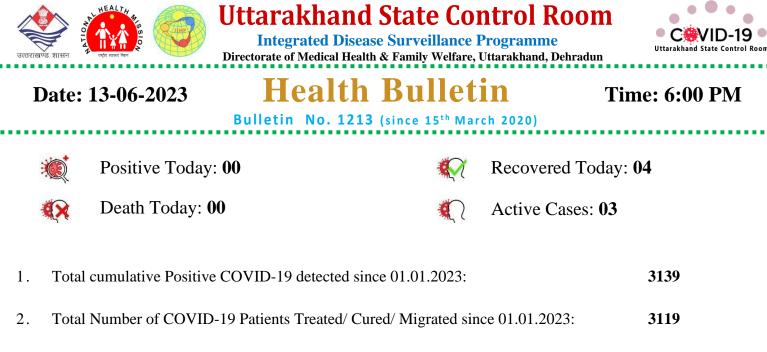

3. Total Number of COVID-19 Deaths since 01.01.2023:

## **Detailed Status**

17

| Districts     | SamplesSent<br>to Labs<br>Today | Negative                        |                                            | Positive                        |                                               |                                    |
|---------------|---------------------------------|---------------------------------|--------------------------------------------|---------------------------------|-----------------------------------------------|------------------------------------|
|               |                                 | Negative in<br>last 24<br>hours | Negative<br>Cumulative Since<br>01.01.2023 | Positive in<br>last 24<br>hours | Positive<br>Cumulative<br>Since<br>01.01.2023 | Act