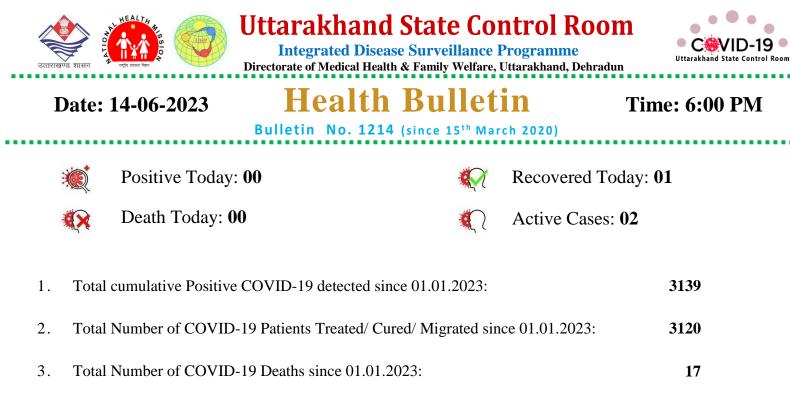

## **Detailed Status**

| Districts     | SamplesSent<br>to Labs<br>Today | Negative                        |                                            | Positive                        |                                               |                                    |
|---------------|---------------------------------|---------------------------------|--------------------------------------------|---------------------------------|-----------------------------------------------|------------------------------------|
|               |                                 | Negative in<br>last 24<br>hours | Negative<br>Cumulative Since<br>01.01.2023 | Positive in<br>last 24<br>hours | Positive<br>Cumulative<br>Since<br>01.01.2023 | Active<br>Cases in the<br>District |
| Almora        | 0                               | 0                               | 1,805                                      | 0                               | 108                                           | 0                                  |
| Bageshwar     | 0                               | 0                               | 1,067                                      | 0                               | 52                                            | 0                                  |
| Chamoli       | 15                              | 15                              | 879                                        | 0                               | 68                                            | 0                                  |
| Champawat     | 0                               | 0                               | 1,003                                      | 0                               | 61                                            | 0                                  |
| Dehradun      | 45                              | 45                              | 22,790                                     | 0                               | 1675                                          | 2                                  |
| Haridwar      | 54                              | 54                              | 15,100                                     | 0                               | 187                                           | 0                                  |
| Nainital      | 14                              | 14                              | 8,038                                      | 0                               | 455                                           | 0                                  |
| Pauri Garhwal | 0                               | 0                               | 2,047                                      | 0                               | 115                                           | 0                                  |
| Pithoragarh   | 0                               | 0                               | 510                                        | 0                               | 49                                            | 0                                  |
| Rudraprayag   | 11                              | 11                              | 3,098                                      | 0                               | 112                                           | 0                                  |
| Tehri Garhwal | 23                              | 23                              | 4,820                                      | 0                               | 81                                            | 0                                  |
| US Nagar      | 16                              | 16                              | 7,765                                      | 0                               | 101                                           | 0                                  |
| Uttarkashi    | 20                              | 20                              | 2,113                                      | 0                               | 75                                            | 0                                  |
| Total         | 198                             | 198                             | 71,035                                     | 0                               | 3139                                          | 2                                  |