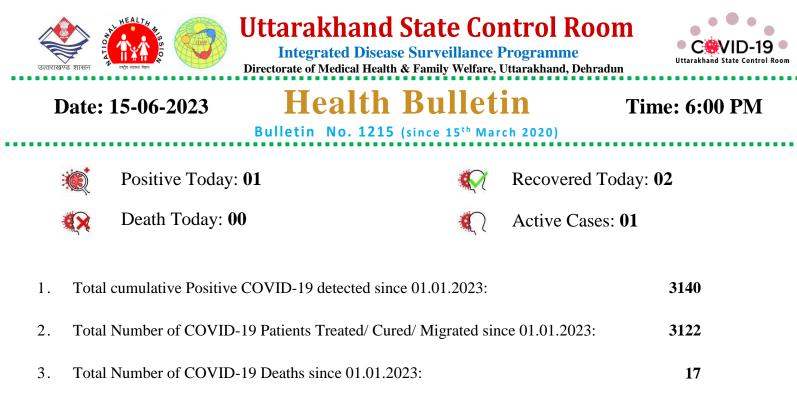

## **Detailed Status**

| Districts     | SamplesSent<br>to Labs<br>Today | Negative                        |                                            | Positive                        |                                               |                                    |
|---------------|---------------------------------|---------------------------------|--------------------------------------------|---------------------------------|-----------------------------------------------|------------------------------------|
|               |                                 | Negative in<br>last 24<br>hours | Negative<br>Cumulative Since<br>01.01.2023 | Positive in<br>last 24<br>hours | Positive<br>Cumulative<br>Since<br>01.01.2023 | Active<br>Cases in the<br>District |
| Almora        | 1                               | 6                               | 1,811                                      | 0                               | 108                                           | 0                                  |
| Bageshwar     | 0                               | 4                               | 1,071                                      | 0                               | 52                                            | 0                                  |
| Chamoli       | 10                              | 19                              | 898                                        | 0                               | 68                                            | 0                                  |
| Champawat     | 0                               | 0                               | 1,003                                      | 0                               | 61                                            | 0                                  |
| Dehradun      | 62                              | 191                             | 22,981                                     | 0                               | 1675                                          | 0                                  |
| Haridwar      | 35                              | 85                              | 15,185                                     | 0                               | 187                                           | 0                                  |
| Nainital      | 25                              | 42                              | 8,080                                      | 0                               | 455                                           | 0                                  |
| Pauri Garhwal | 3                               | 1                               | 2,048                                      | 0                               | 115                                           | 0                                  |
| Pithoragarh   | 0                               | 7                               | 517                                        | 0                               | 49                                            | 0                                  |
| Rudraprayag   | 6                               | 0                               | 3,098                                      | 0                               | 112                                           | 0                                  |
| Tehri Garhwal | 0                               | 27                              | 4,847                                      | 0                               | 81                                            | 0                                  |
| US Nagar      | 140                             | 61                              | 7,826                                      | 0                               | 101                                           | 0                                  |
| Uttarkashi    | 23                              | 0                               | 2,113                                      | 1                               | 76                                            | 1                                  |
| Total         | 305                             | 443                             | 71,478                                     | 1                               | 3140                                          | 1                                  |