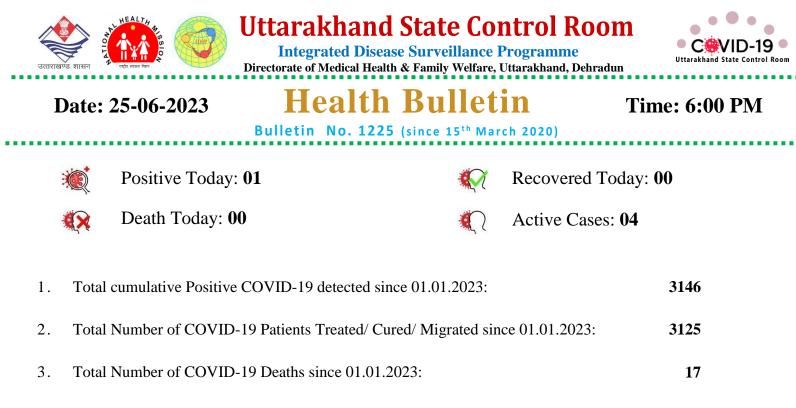

## **Detailed Status**

| Districts     | SamplesSent<br>to Labs<br>Today | Negative                        |                                            | Positive                        |                                               |                                    |
|---------------|---------------------------------|---------------------------------|--------------------------------------------|---------------------------------|-----------------------------------------------|------------------------------------|
|               |                                 | Negative in<br>last 24<br>hours | Negative<br>Cumulative Since<br>01.01.2023 | Positive in<br>last 24<br>hours | Positive<br>Cumulative<br>Since<br>01.01.2023 | Active<br>Cases in the<br>District |
| Almora        | 0                               | 0                               | 1,836                                      | 0                               | 108                                           | 0                                  |
| Bageshwar     | 0                               | 0                               | 1,073                                      | 0                               | 52                                            | 0                                  |
| Chamoli       | 0                               | 0                               | 969                                        | 0                               | 68                                            | 0                                  |
| Champawat     | 0                               | 0                               | 1,003                                      | 0                               | 61                                            | 0                                  |
| Dehradun      | 40                              | 55                              | 23,708                                     | 0                               | 1680                                          | 3                                  |
| Haridwar      | 3                               | 2                               | 15,455                                     | 0                               | 187                                           | 0                                  |
| Nainital      | 7                               | 3                               | 8,272                                      | 0                               | 455                                           | 0                                  |
| Pauri Garhwal | 0                               | 1                               | 2,073                                      | 0                               | 115                                           | 0                                  |
| Pithoragarh   | 0                               | 0                               | 520                                        | 0                               | 49                                            | 0                                  |
| Rudraprayag   | 0                               | 0                               | 3,098                                      | 1                               | 113                                           | 1                                  |
| Tehri Garhwal | 5                               | 6                               | 4,987                                      | 0                               | 81                                            | 0                                  |
| US Nagar      | 18                              | 22                              | 8,036                                      | 0                               | 101                                           | 0                                  |
| Uttarkashi    | 0                               | 0                               | 2,460                                      | 0                               | 76                                            | 0                                  |
| Total         | 73                              | 89                              | 73,490                                     | 1                               | 3146                                          | 4                                  |