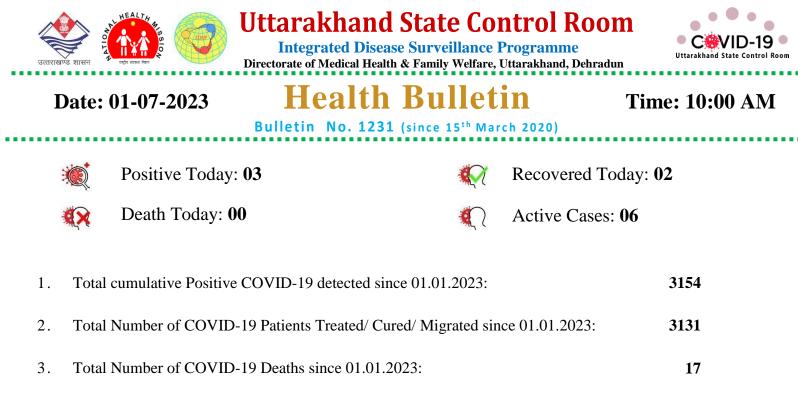

## **Detailed Status**

| Districts     | SamplesSent<br>to Labs<br>Today | Negative                        |                                            | Positive                        |                                               |                                    |
|---------------|---------------------------------|---------------------------------|--------------------------------------------|---------------------------------|-----------------------------------------------|------------------------------------|
|               |                                 | Negative in<br>last 24<br>hours | Negative<br>Cumulative Since<br>01.01.2023 | Positive in<br>last 24<br>hours | Positive<br>Cumulative<br>Since<br>01.01.2023 | Active<br>Cases in the<br>District |
| Almora        | 3                               | 4                               | 1,853                                      | 0                               | 108                                           | 0                                  |
| Bageshwar     | 0                               | 1                               | 1,074                                      | 0                               | 52                                            | 0                                  |
| Chamoli       | 0                               | 0                               | 1,023                                      | 0                               | 68                                            | 0                                  |
| Champawat     | 0                               | 1                               | 1,006                                      | 0                               | 61                                            | 0                                  |
| Dehradun      | 94                              | 158                             | 24,193                                     | 3                               | 1687                                          | 6                                  |
| Haridwar      | 52                              | 53                              | 15,914                                     | 0                               | 187                                           | 0                                  |
| Nainital      | 9                               | 10                              | 8,372                                      | 0                               | 456                                           | 0                                  |
| Pauri Garhwal | 0                               | 1                               | 2,083                                      | 0                               | 115                                           | 0                                  |
| Pithoragarh   | 0                               | 1                               | 528                                        | 0                               | 49                                            | 0                                  |
| Rudraprayag   | 0                               | 0                               | 3,145                                      | 0                               | 113                                           | 0                                  |
| Tehri Garhwal | 9                               | 9                               | 5,081                                      | 0                               | 81                                            | 0                                  |
| US Nagar      | 38                              | 10                              | 8,129                                      | 0                               | 101                                           | 0                                  |
| Uttarkashi    | 0                               | 0                               | 2,537                                      | 0                               | 76                                            | 0                                  |
| Total         | 205                             | 248                             | 74,938                                     | 3                               | 3154                                          | 6                                  |