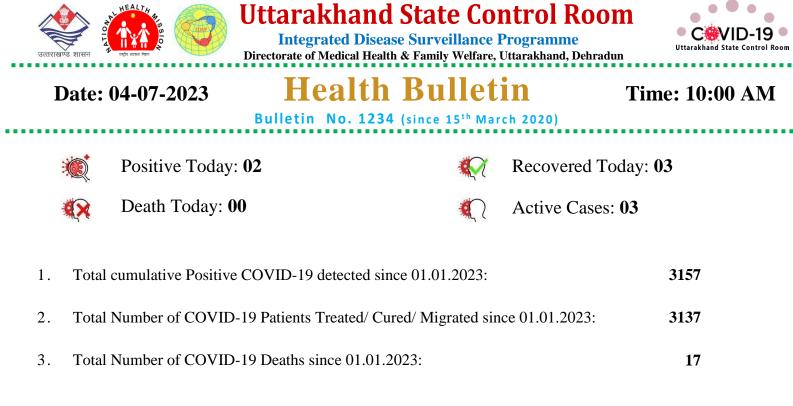

## **Detailed Status**

| Districts     | SamplesSent<br>to Labs<br>Today | Negative                        |                                            | Positive                        |                                               |                                    |
|---------------|---------------------------------|---------------------------------|--------------------------------------------|---------------------------------|-----------------------------------------------|------------------------------------|
|               |                                 | Negative in<br>last 24<br>hours | Negative<br>Cumulative Since<br>01.01.2023 | Positive in<br>last 24<br>hours | Positive<br>Cumulative<br>Since<br>01.01.2023 | Active<br>Cases in the<br>District |
| Almora        | 4                               | 5                               | 1,864                                      | 0                               | 108                                           | 0                                  |
| Bageshwar     | 0                               | 0                               | 1,074                                      | 0                               | 52                                            | 0                                  |
| Chamoli       | 17                              | 17                              | 1,042                                      | 0                               | 68                                            | 0                                  |
| Champawat     | 0                               | 0                               | 1,006                                      | 0                               | 61                                            | 0                                  |
| Dehradun      | 76                              | 70                              | 24,406                                     | 2                               | 1690                                          | 3                                  |
| Haridwar      | 39                              | 43                              | 16,022                                     | 0                               | 187                                           | 0                                  |
| Nainital      | 11                              | 41                              | 8,425                                      | 0                               | 456                                           | 0                                  |
| Pauri Garhwal | 1                               | 1                               | 2,085                                      | 0                               | 115                                           | 0                                  |
| Pithoragarh   | 1                               | 2                               | 530                                        | 0                               | 49                                            | 0                                  |
| Rudraprayag   | 0                               | 0                               | 3,145                                      | 0                               | 113                                           | 0                                  |
| Tehri Garhwal | 17                              | 18                              | 5,108                                      | 0                               | 81                                            | 0                                  |
| US Nagar      | 0                               | 1                               | 8,160                                      | 0                               | 101                                           | 0                                  |
| Uttarkashi    | 3                               | 3                               | 2,587                                      | 0                               | 76                                            | 0                                  |
| Total         | 169                             | 201                             | 75,454                                     | 2                               | 3157                                          | 3                                  |