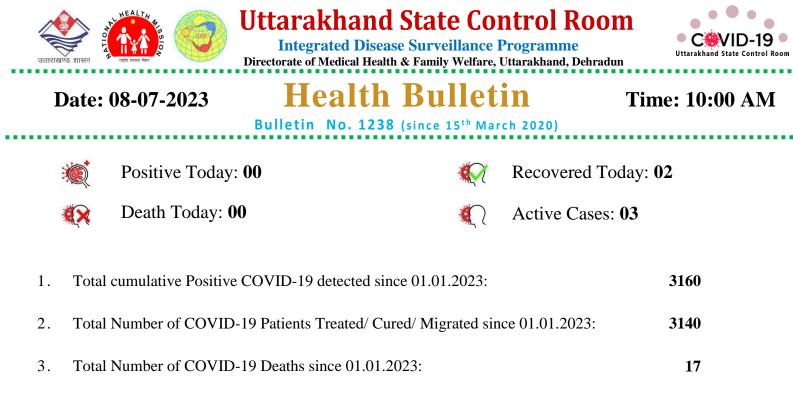

## **Detailed Status**

| Districts     | SamplesSent<br>to Labs<br>Today | Negative                        |                                            | Positive                        |                                               |                                    |
|---------------|---------------------------------|---------------------------------|--------------------------------------------|---------------------------------|-----------------------------------------------|------------------------------------|
|               |                                 | Negative in<br>last 24<br>hours | Negative<br>Cumulative Since<br>01.01.2023 | Positive in<br>last 24<br>hours | Positive<br>Cumulative<br>Since<br>01.01.2023 | Active<br>Cases in the<br>District |
| Almora        | 1                               | 2                               | 1,875                                      | 0                               | 108                                           | 0                                  |
| Bageshwar     | 0                               | 0                               | 1,075                                      | 0                               | 52                                            | 0                                  |
| Chamoli       | 8                               | 7                               | 1,076                                      | 0                               | 68                                            | 0                                  |
| Champawat     | 0                               | 0                               | 1,008                                      | 0                               | 61                                            | 0                                  |
| Dehradun      | 58                              | 55                              | 24,676                                     | 0                               | 1692                                          | 2                                  |
| Haridwar      | 38                              | 77                              | 16,215                                     | 0                               | 188                                           | 1                                  |
| Nainital      | 7                               | 12                              | 8,553                                      | 0                               | 456                                           | 0                                  |
| Pauri Garhwal | 0                               | 0                               | 2,088                                      | 0                               | 115                                           | 0                                  |
| Pithoragarh   | 0                               | 0                               | 530                                        | 0                               | 49                                            | 0                                  |
| Rudraprayag   | 0                               | 7                               | 3,276                                      | 0                               | 113                                           | 0                                  |
| Tehri Garhwal | 11                              | 11                              | 5,152                                      | 0                               | 81                                            | 0                                  |
| US Nagar      | 1                               | 0                               | 8,193                                      | 0                               | 101                                           | 0                                  |
| Uttarkashi    | 0                               | 0                               | 2,630                                      | 0                               | 76                                            | 0                                  |
| Total         | 124                             | 171                             | 76,347                                     | 0                               | 3160                                          | 3                                  |