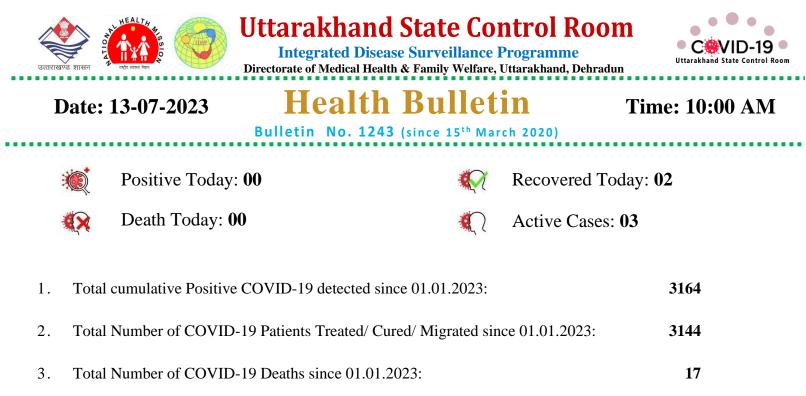

## **Detailed Status**

| Districts     | SamplesSent<br>to Labs<br>Today | Negative                        |                                            | Positive                        |                                               |                                    |
|---------------|---------------------------------|---------------------------------|--------------------------------------------|---------------------------------|-----------------------------------------------|------------------------------------|
|               |                                 | Negative in<br>last 24<br>hours | Negative<br>Cumulative Since<br>01.01.2023 | Positive in<br>last 24<br>hours | Positive<br>Cumulative<br>Since<br>01.01.2023 | Active<br>Cases in the<br>District |
| Almora        | 2                               | 0                               | 1,879                                      | 0                               | 108                                           | 0                                  |
| Bageshwar     | 0                               | 0                               | 1,077                                      | 0                               | 52                                            | 0                                  |
| Chamoli       | 0                               | 0                               | 1,096                                      | 0                               | 68                                            | 0                                  |
| Champawat     | 0                               | 0                               | 1,009                                      | 0                               | 61                                            | 0                                  |
| Dehradun      | 19                              | 51                              | 24,908                                     | 0                               | 1694                                          | 0                                  |
| Haridwar      | 56                              | 56                              | 16,407                                     | 0                               | 188                                           | 1                                  |
| Nainital      | 14                              | 3                               | 8,578                                      | 0                               | 458                                           | 2                                  |
| Pauri Garhwal | 1                               | 0                               | 2,089                                      | 0                               | 115                                           | 0                                  |
| Pithoragarh   | 0                               | 0                               | 534                                        | 0                               | 49                                            | 0                                  |
| Rudraprayag   | 0                               | 0                               | 3,276                                      | 0                               | 113                                           | 0                                  |
| Tehri Garhwal | 2                               | 2                               | 5,173                                      | 0                               | 81                                            | 0                                  |
| US Nagar      | 0                               | 0                               | 8,207                                      | 0                               | 101                                           | 0                                  |
| Uttarkashi    | 0                               | 0                               | 2,633                                      | 0                               | 76                                            | 0                                  |
| Total         | 94                              | 112                             | 76,866                                     | 0                               | 3164                                          | 3                                  |