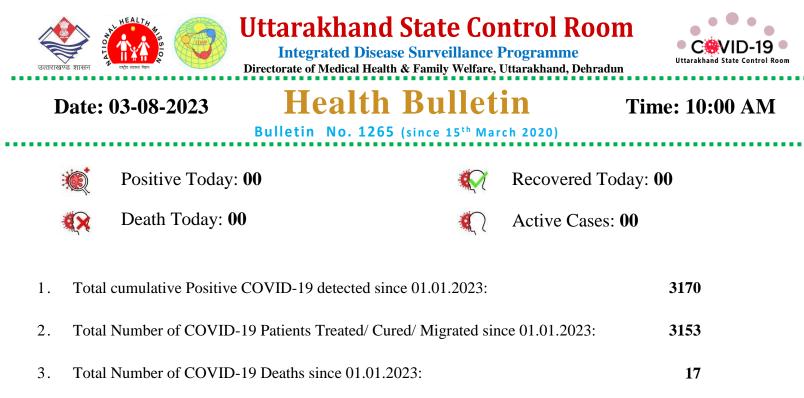

## **Detailed Status**

| Districts     | SamplesSent<br>to Labs<br>Today | Negative                        |                                            | Positive                        |                                               |                                    |
|---------------|---------------------------------|---------------------------------|--------------------------------------------|---------------------------------|-----------------------------------------------|------------------------------------|
|               |                                 | Negative in<br>last 24<br>hours | Negative<br>Cumulative Since<br>01.01.2023 | Positive in<br>last 24<br>hours | Positive<br>Cumulative<br>Since<br>01.01.2023 | Active<br>Cases in the<br>District |
| Almora        | 0                               | 1                               | 1,906                                      | 0                               | 109                                           | 0                                  |
| Bageshwar     | 0                               | 0                               | 1,079                                      | 0                               | 52                                            | 0                                  |
| Chamoli       | 4                               | 4                               | 1,337                                      | 0                               | 68                                            | 0                                  |
| Champawat     | 0                               | 0                               | 1,012                                      | 0                               | 61                                            | 0                                  |
| Dehradun      | 28                              | 40                              | 25,957                                     | 0                               | 1697                                          | 0                                  |
| Haridwar      | 18                              | 19                              | 17,037                                     | 0                               | 188                                           | 0                                  |
| Nainital      | 1                               | 1                               | 8,720                                      | 0                               | 459                                           | 0                                  |
| Pauri Garhwal | 0                               | 0                               | 2,113                                      | 0                               | 115                                           | 0                                  |
| Pithoragarh   | 0                               | 0                               | 543                                        | 0                               | 49                                            | 0                                  |
| Rudraprayag   | 0                               | 0                               | 3,278                                      | 0                               | 113                                           | 0                                  |
| Tehri Garhwal | 2                               | 2                               | 5,295                                      | 0                               | 81                                            | 0                                  |
| US Nagar      | 0                               | 2                               | 8,386                                      | 0                               | 102                                           | 0                                  |
| Uttarkashi    | 0                               | 0                               | 2,675                                      | 0                               | 76                                            | 0                                  |
| Total         | 53                              | 69                              | 79,338                                     | 0                               | 3170                                          | 0                                  |